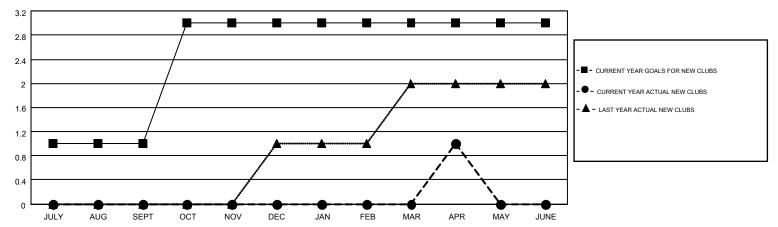

| 155                                    | 182                | -27              |
| OCT/NOV/DEC   | 2                | 0                 | 3                | -3               | OCT/NOV/DEC           | 92                 | 168                                    | 200                | -32              |
| JAN/FEB/MAR   | 0                | 0                 | 2                | -2               | JAN/FEB/MAR           | 20                 | 167                                    | 204                | -37              |
| APR/MAY/JUNE  | 0                | 1                 | 0                | 1                | APR/MAY/JUNE          | 35                 | 62                                     | 37                 | 25               |

## GOALS AND ACTUAL NEW CLUBS CUMULATIVE



## GOALS AND ACTUAL MEMBERS CUMULATIVE



| DROPPED CLUBS: 5  DROPPED MEMBERS |     | 111 CLUBS OF 187 ADDED 1 OR MORE NEW MEMBERS |                       | <u>ON</u><br>3,505 (68.39%)<br>1,620 (31.61%) |     |
|-----------------------------------|-----|----------------------------------------------|-----------------------|-----------------------------------------------|-----|
| DECEASED                          | 65  | CLICK HERE FOR HEALTH                        | FAMILY UNIT MEMBERS   | 11                                            | 065 |
| CLUB CANCELLED                    | 14  | ASSESSMENT DATA                              |                       | •                                             |     |
| OTHER                             | 544 |