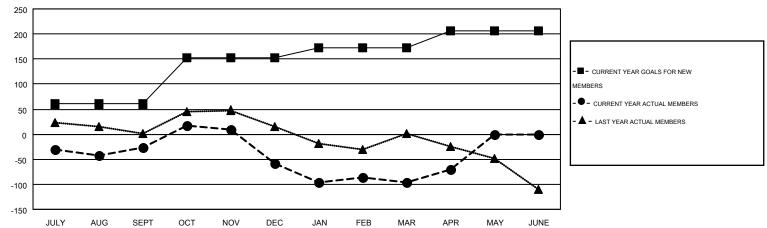

## GOALS AND ACTUAL MEMBERS CUMULATIVE

| DROPPED CLUBS: 5  DROPPED MEMBERS |     | 111 CLUBS OF 187 ADDED 1 OR MORE NEW MEMBERS |                       | <u>ON</u><br>3,505 (68.39%)<br>1,620 (31.61%) |     |
|-----------------------------------|-----|----------------------------------------------|-----------------------|-----------------------------------------------|-----|
| DECEASED                          | 65  | CLICK HERE FOR HEALTH                        | FAMILY UNIT MEMBERS   | 11                                            | 065 |
| CLUB CANCELLED                    | 14  | ASSESSMENT DATA                              |                       | •                                             |     |
| OTHER                             | 544 |                                              | HEAD OF HOUSEHOLD     |                                               | 522 |
| TOTAL                             | 623 |                                              | NON-HEAD OF HOUSEHOLD |                                               | 543 |